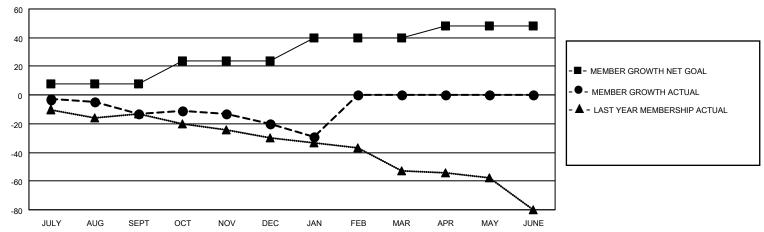

## District 23 A

|               | Cluk          | os          |               | Members               |                        |                         |                                                    |  |  |
|---------------|---------------|-------------|---------------|-----------------------|------------------------|-------------------------|----------------------------------------------------|--|--|
|               | RESULTS FOR   | R 2020-2021 |               | RESULTS FOR 2020-2021 |                        |                         |                                                    |  |  |
| QUARTER       | NEW CLUB GOAL | NEW CLUBS   | DROPPED CLUBS | QUARTER MEMI          | BER GROWTH NET<br>GOAL | MEMBER GROWTH<br>ACTUAL | DROPPED<br>MEMBERS ACTUAI<br>(including transfers) |  |  |
| JULY/AUG/SEPT | 0             | 0           | 0             | JULY/AUG/SEPT         | 8                      | 8                       | 20                                                 |  |  |
| OCT/NOV/DEC   | 0             | 0           | 0             | OCT/NOV/DEC           | 16                     | 17                      | 23                                                 |  |  |
| JAN/FEB/MAR   | 1             | 0           | 0             | JAN/FEB/MAR           | 16                     | 3                       | 12                                                 |  |  |
| APR/MAY/JUNE  | 0             | 0           | 0             | APR/MAY/JUNE          | 8                      | 0                       | 0                                                  |  |  |